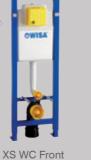

XS L WC Vario with support plates art.nr. 8050452738

XS WC Front with internal water Corner connection

XS Wash basin

art.nr. 8050452721

Corner fixation art. 8050452722

XS L WC Front Front with fixation for support bars art.nr. 8050452737 electronic flushing art.nr. 8050452756