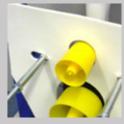

The rim in the flush pipe prevents the rubber seal from moving during installation of the toilet bowl.

The yellow masonry aid en covers protect the system from dirt during installation.

Easy installation in height by using the two 1-meter level stickers. The frame is adjustable up to 20 centimeters.