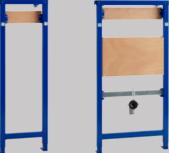

XS L WC Vario with support plates art.nr. 8050452738

XS WC Front with internal water Corner connection

XS Wash basin

art.nr. 8050452721

Corner fixation art. 8050452722

XS L WC Front Front with fixation for support bars art.nr. 8050452737 electronic flushing art.nr. 8050452756

XS Urinal

XS Urinal for

mechanical mechanical control

art.nr. 8050452756 control panels XS panel Square

XS shower/bath WISA XS sink frame