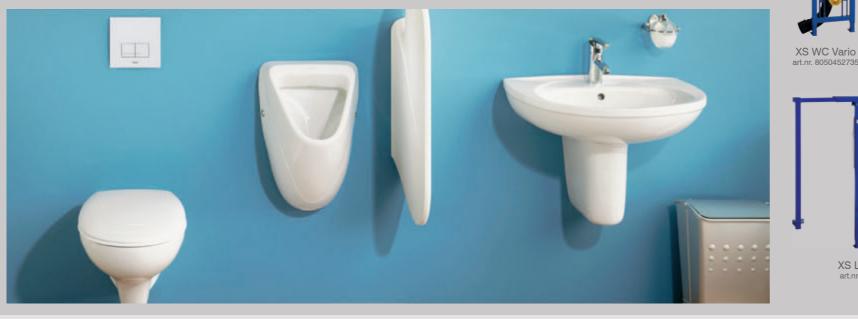

#### WISA XS variant built-in frames

During development of the XS, WISA was assisted by an elaborate team of installers. The practical experience of these professionals show that aspects like easy installation, reliability, failure cost reduction, but also efficient processing and aesthetics are of big importance. This knowledge, combined with WISA's yearlong experience in flushing technology, was the basis for the development of XS, and every other system in the XS series. Besides toilet systems WISA XS also supplies systems for urinal, wash basin and support bars.

XS L WC Vario with support plates art.nr. 8050452738

XS WC Front with internal water Corner connection

XS Wash basin

art.nr. 8050452721

Corner fixation art. 8050452722

XS L WC Front Front with fixation for support bars art.nr. 8050452737 electronic flushing art.nr. 8050452756

XS Urinal

XS Urinal for

mechanical mechanical control

art.nr. 8050452756 control panels XS panel Square

XS shower/bath WISA XS sink frame