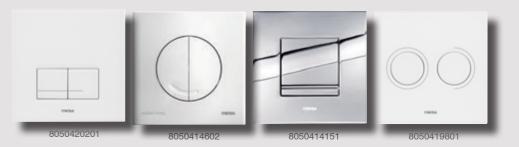

### Control panels

XS L WC Front

Design and technology meet in the latest innovation by WISA. A line of luxury control panels for the XS system. The control panels are ultra thin, compact, and appear to be detached from the wall. Dutch design in combination with contemporary and trendy materials like aluminium, glass and stainless steel brings stylishness into your bathroom.