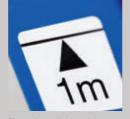

The rim in the flush pipe prevents the rubber seal from moving during installation of the toilet bowl.

The yellow masonry aid en covers protect the system from dirt during installation.

Easy installation in height by using the two 1-meter level stickers. The frame is adjustable up to 20 centimeters.