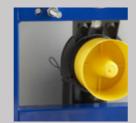

The rim in the flush pipe prevents the rubber seal from moving during installation of the toilet bowl.

The yellow masonry aid en covers protect the system from dirt during installation.

Easy installation in height by using the two 1-meter level stickers. The frame is adjustable up to 20 centimeters.