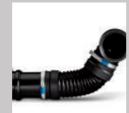

Easy and quick installation with the pre-installed wall connection.

Optional: For hard to reach drainage pipes you can choose the WISA Flexifon Built-in.

The discharge elbow is adjustable towards the direction of the drainage.