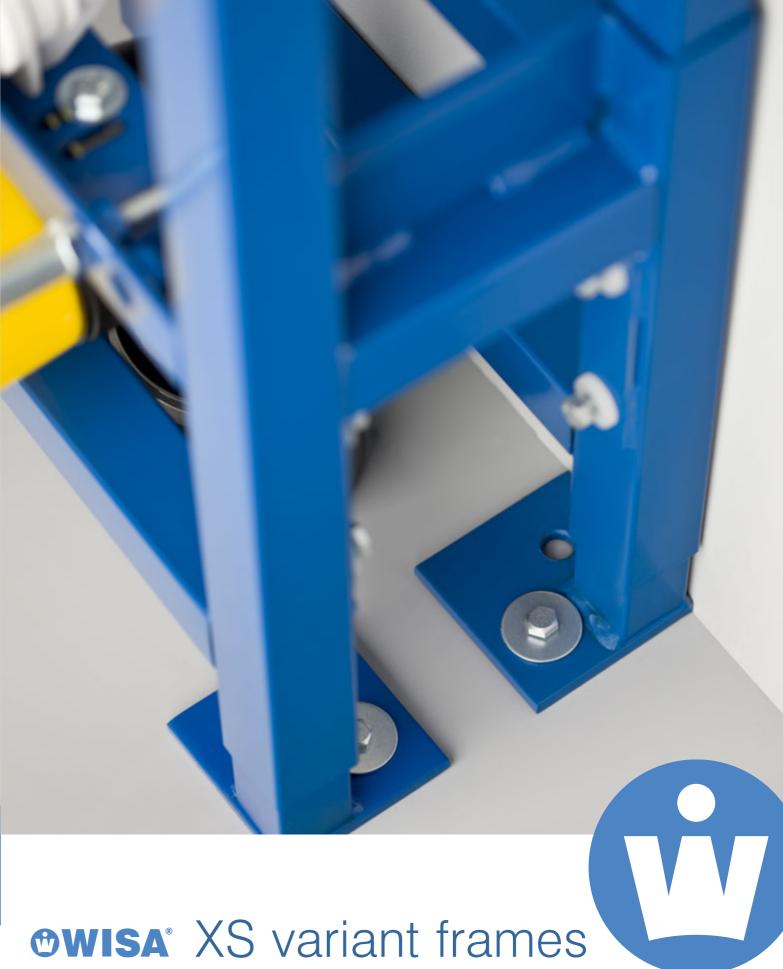

XS for Support

bars

Including drilling template.

Narrow frame of only 38 cm wide which makes it possible to easily position it into a corner.

All XS concealed cisterns come with a sound insulation kit.

Fully insulated against condensation.

The rim in the flush pipe prevents the rubber seal from moving during installation of the toilet bowl.

The yellow masonry aid en covers protect the system from dirt during installation.

Easy installation in height by using the two 1-meter level stickers. The frame is adjustable up to 20 centimeters.